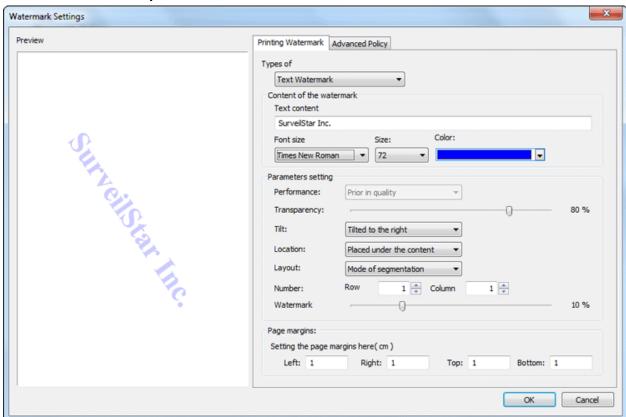

### **Add Watermark to Printed Files**

SurveilStar allows you to add image or text watermark to printed files if watermark settings policy is enabled. You can set watermark appearance like font and transparency, add PC name, user name, printed time and IP address to any position you want.

#### **Text Watermark Example**

Text Watermark Example