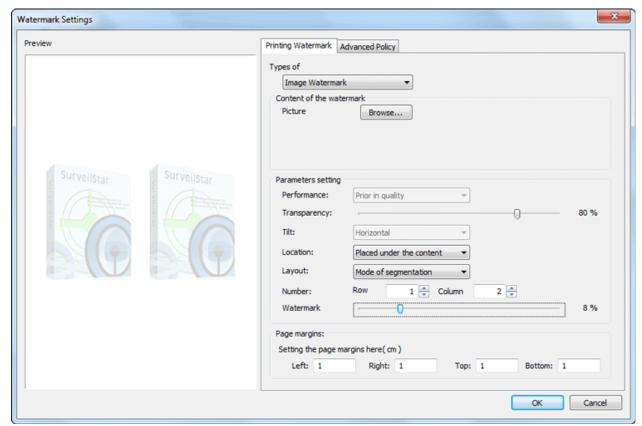

### **Add Watermark to Printed Files**

SurveilStar allows you to add image or text watermark to printed files if watermark settings policy is enabled. You can set watermark appearance like font and transparency, add PC name, user name, printed time and IP address to any position you want.

#### **Image Watermark Example**

Image Watermark Example