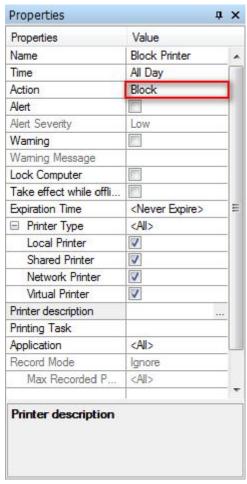

- Specify who can print and who cannot print.
- Block illegal applications from printing.
- Prevent users from using specific printers to print files.