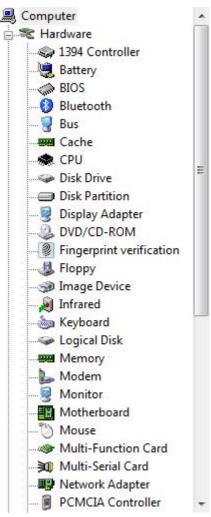

stallation or upgrade.

#### **IT Asset Management**

SurveilStar IT Asset Management Module enables you to get a grip on your hardware assets, software assets and detailed log on IT asset changes.

- Automatically gather all hardware and software information
- Provide accurate IT inventory in seconds.
- Record hardware and software changes.
- Manage software licenses.
- Customize asset properties.
- Manually add customized non-IT assets to facilitate asset management.

#### **Automated Patch Management**

- Provide patch scanning report.
- Automatically detect, download and install Microsoft patches.

#### **In-depth Vulnerability Detection**

- Automatically detect and analyze system vulnerabilities.
- Provide vulnerability analysis reports.
- Provide effective vulnerability solutions.



IT Asset Classes Management

#### **Fast Software Deployment**

- Remotely deploy and install software.
- Distribute documents or software to designated remote hosts.
- Support breakpoint transmission.
- Support background and interactive installation.

#### **Screen Snapshot**



IT Asset Logs Screenshot

#### **More Features**

- Application Management
- Bandwidth Management
- Basic Management
- Device Management
- Document Management
- Email Management
- IM Management

- IT Asset Management
- Network Management
- Print Management
- Remote Maintenance
- Removable Storage Management
- Screen Monitoring
- Website Management



## Try SurveilStar Right Now!

Go and <u>Download SurveilStar</u> Employee Monitoring Software. Try to Monitor 5 Employees for <u>30-Days</u> Free with SurveilStar